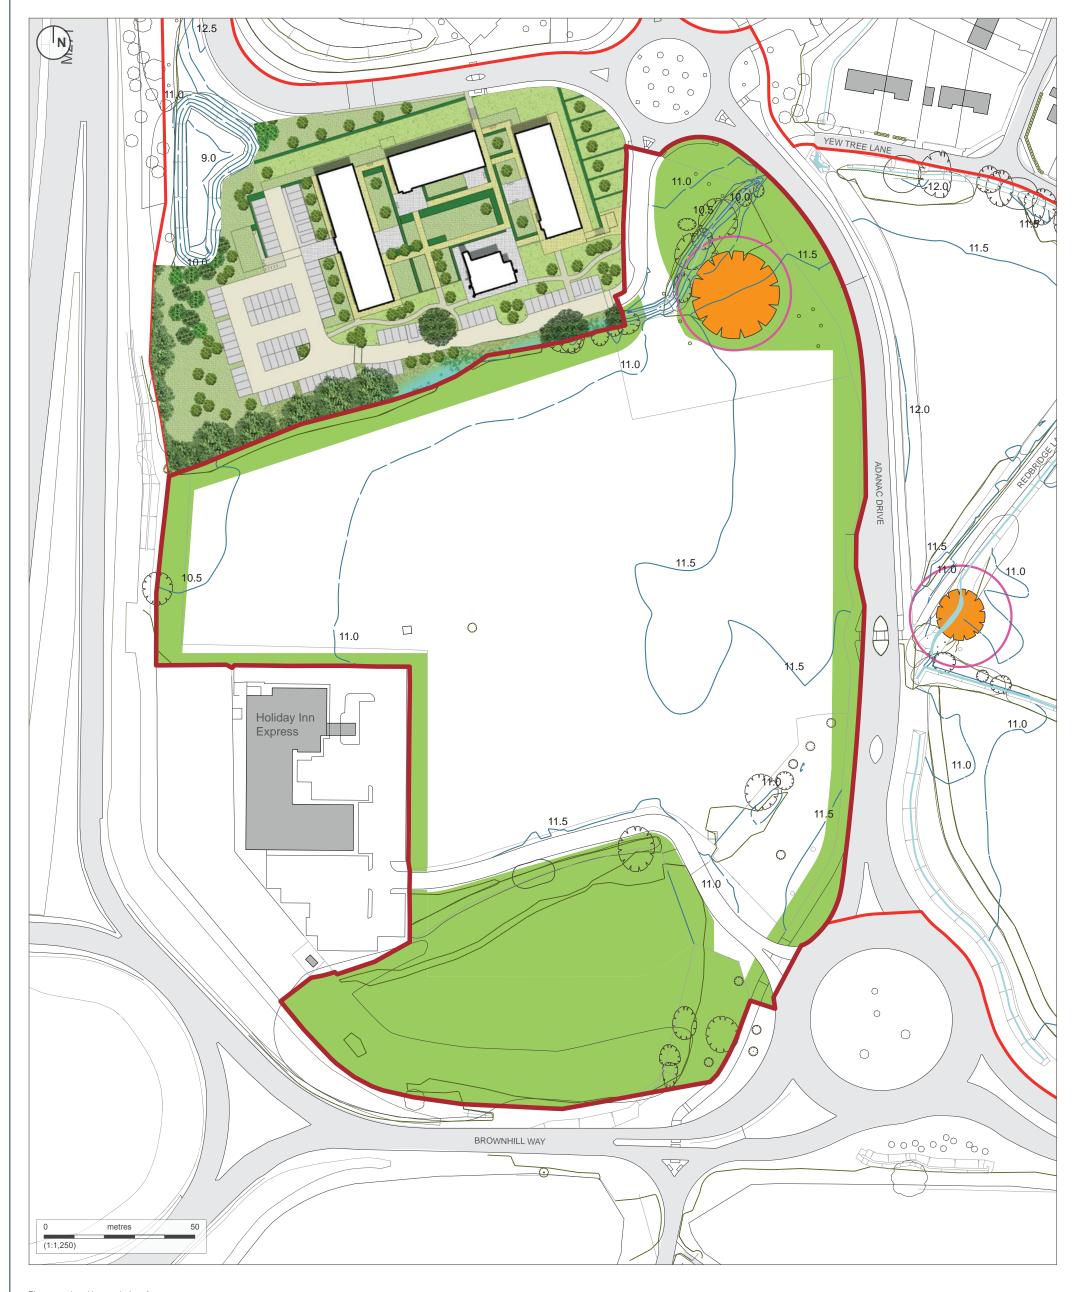

## AP6: West of Adanac Drive

Plans reproduced by permission of Ordnance Survey on behalf of The Oronance Survey on benail of the Controller of Her Majesty's Stationery Office. © Crown Copyright and database right [2014]. All rights reserved. Ordnance Survey Licence number [100020449].

## DO NOT SCALE DRAWINGS.

No liability or responsibility is accepted arising from reliance upon the information contained within this drawing.

Strategic landscaping zone

## Retained TPO tree and root protection zone

Contours

Watercourse

Trustees of the Barker Mill Estates

Project: Adanac Park

Drawing: Landscape and Ecology

Drawing Number: Revision: AP6-P-3 2\_0 Project Number: Status: TRUW2038 Final Date: Scale: September 2014 1:1,250 @ A3